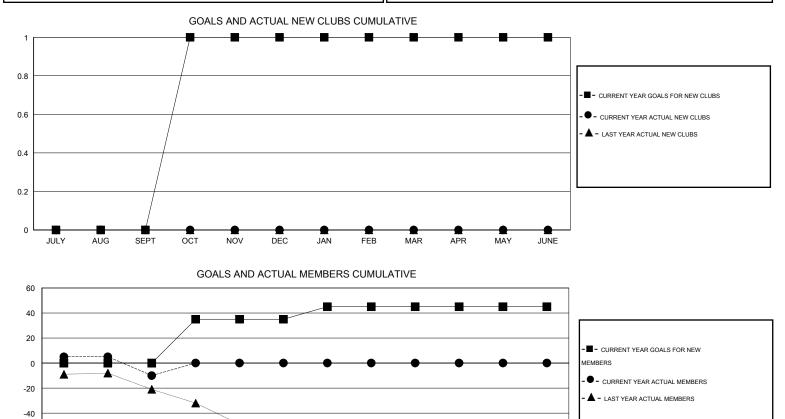

## LOCATION ONTARIO

 $\mathsf{GMT} \: \mathsf{CA} \: 2$ 

|                            |                  | Clubs             |                  |                  | Members<br>RESULTS FOR 2014-2015 |                    |                                     |                    |                  |
|----------------------------|------------------|-------------------|------------------|------------------|----------------------------------|--------------------|-------------------------------------|--------------------|------------------|
|                            | RESU             | LTS FOR 2014-2015 | i                |                  |                                  |                    |                                     |                    |                  |
| QUARTER                    | NEW CLUB<br>GOAL | NEW CLUBS         | DROPPED<br>CLUBS | NET<br>GAIN/LOSS | QUARTER                          | NEW MEMBER<br>GOAL | CHARTER AND<br>NEW MEMBERS<br>ADDED | DROPPED<br>MEMBERS | NET<br>GAIN/LOSS |
| JULY/AUG/SEPT              | 0                | 0                 | 0                | 0                | JULY/AUG/SEPT                    | 0                  | 23                                  | 33                 | -10              |
| OCT/NOV/DEC<br>JAN/FEB/MAR | 1<br>0           | 0<br>0            | 0<br>0           | 0<br>0           | OCT/NOV/DEC                      | 35<br>10           | 0<br>0                              | 0<br>0             | 0<br>0           |
| APR/MAY/JUNE               | 0                | 0                 | 0                | 0                | APR/MAY/JUNE                     | 0                  | 0                                   | 0                  | 0                |