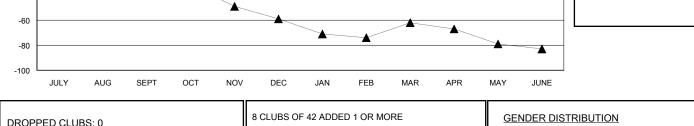

## LOCATION ONTARIO

 $\mathsf{GMT} \: \mathsf{CA} \: 2$ 

|                            |                  | Clubs             |                  |                  | Members<br>RESULTS FOR 2014-2015 |                    |                                     |                    |                  |
|----------------------------|------------------|-------------------|------------------|------------------|----------------------------------|--------------------|-------------------------------------|--------------------|------------------|
|                            | RESU             | LTS FOR 2014-2015 | i                |                  |                                  |                    |                                     |                    |                  |
| QUARTER                    | NEW CLUB<br>GOAL | NEW CLUBS         | DROPPED<br>CLUBS | NET<br>GAIN/LOSS | QUARTER                          | NEW MEMBER<br>GOAL | CHARTER AND<br>NEW MEMBERS<br>ADDED | DROPPED<br>MEMBERS | NET<br>GAIN/LOSS |
| JULY/AUG/SEPT              | 0                | 0                 | 0                | 0                | JULY/AUG/SEPT                    | 0                  | 23                                  | 33                 | -10              |
| OCT/NOV/DEC<br>JAN/FEB/MAR | 1<br>0           | 0<br>0            | 0<br>0           | 0<br>0           | OCT/NOV/DEC                      | 35<br>10           | 0<br>0                              | 0<br>0             | 0<br>0           |
| APR/MAY/JUNE               | 0                | 0                 | 0                | 0                | APR/MAY/JUNE                     | 0                  | 0                                   | 0                  | 0                |